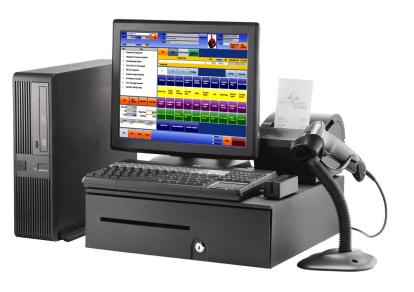

## All-in-One Bundle

RetailSoft gives you a complete package and when we say complete, it includes both Hardware as well as Software.

- All-in-one PC
- Retail Software Inventory Management with Point of Sales (POS)
- Barcode Scanner
- Receipt Printer
- Barcode Printer
- Cash Drawer